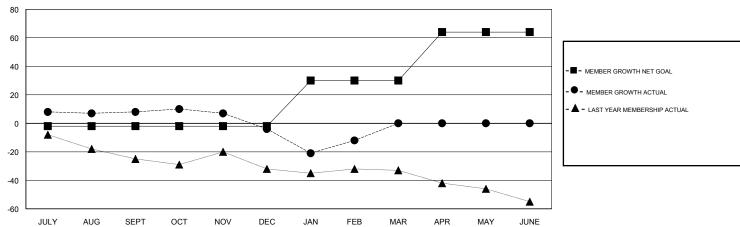

## GOALS AND ACTUAL MEMBERS CUMULATIVE

| DROPPED CLUBS: 2  DROPPED MEMBERS |    | 29 CLUBS OF 59 ADDED 1 OR MORE<br>NEW MEMBERS | GENDER DISTRIBUTION  MALE 913 (73.63%)  FEMALE 327 (26.37%)  Women Percentage Fiscal Year Goal: 45% |     |
|-----------------------------------|----|-----------------------------------------------|-----------------------------------------------------------------------------------------------------|-----|
| DECEASED                          | 20 | CLICK HERE FOR CUMULATIVE                     | TOTAL FAMILY UNIT MEMBERS                                                                           | 275 |
| CLUB CANCELLED                    | 0  | MEMBERSHIP DATA                               |                                                                                                     | 141 |
| OTHER                             | 68 |                                               | FAMILY MEMBERS PAYING HALF DUES                                                                     | 141 |
| TOTAL                             | 88 |                                               |                                                                                                     |     |